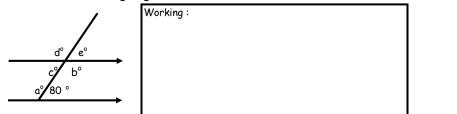

roperties                                                         |  | Mixed Properties          |       |    |
| Teacher Comments :                                                             |  |                           |       |    |
| Pupil's Comment :                                                              |  |                           |       |    |

## S1\_Homework Angles

| (a) | 19 - 5.1 + 3.41 | Working : |
|-----|-----------------|-----------|
| (b) | 32.9 x 7        | Working : |
| (c) | 3330 ÷ 900      | Working : |
| (d) | 5 of 30<br>6    | Working : |
|     |                 | (5 marks) |

1. Carry out the following instructions. (NON - CALCULATOR QUESTION )

2. Find the missing angles.



3. Find all the missing angles



(3 marks)

4. Find all the missing angles.



(5 marks)

Created by Mr Lafferty Maths Dept

5. Find all the missing angles.



6. Find all the missing angles.



(6 marks)