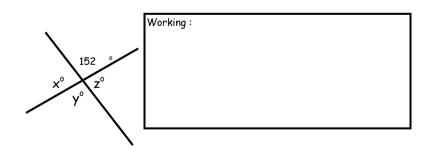

erties          |       |    |
| Basic Angle Properties                                                         |  | Mixed Properties          |       |    |
| Teacher Comments :                                                             |  |                           |       |    |
| Pupil's Comment :                                                              |  |                           |       |    |

## S1\_Homework Angles

| (a) | 19 - 5.1 + 3.41 | Working : |
|-----|-----------------|-----------|
| (b) | 32.9 x 7        | Working : |
| (c) | 3330 ÷ 900      | Working : |
| (d) | 5 of 30<br>6    | Working : |
|     |                 | (5 marks) |

1. Carry out the following instructions. (NON - CALCULATOR QUESTION )

2. Find the missing angles.



3. Find all the missing angles



(3 marks)

4. Find all the missing angles.



(5 marks)

Created by Mr Lafferty Maths Dept

5. Find all the missing angles.



6. Find all the missing angles.



(6 marks)