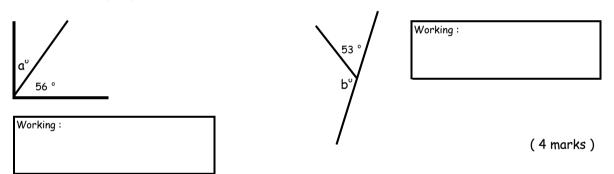

1. Carry out the following instructions. (NON - CALCULATOR QUESTION )

2. Find the missing angles.

3. Find all the missing angles

(3 marks)

4. Find all the missing angles.

(5 marks)

Created by Mr Lafferty Maths Dept