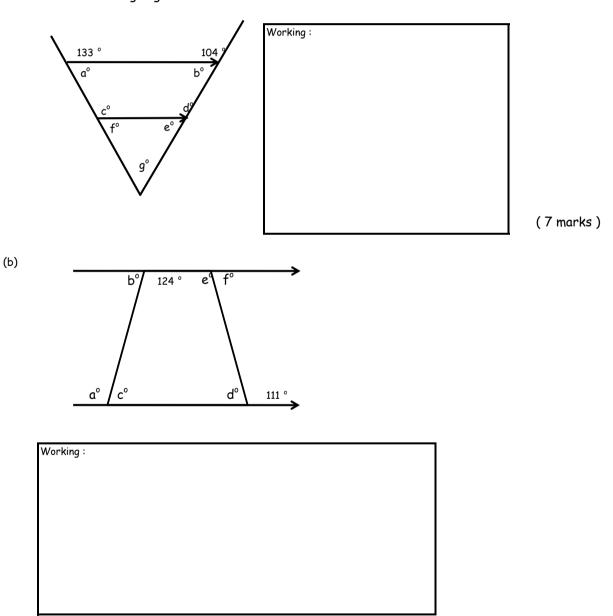

1. Carry out the following instructions. (NON - CALCULATOR QUESTION )

2. Find the missing angles.

3. Find all the missing angles

(3 marks)

4. Find all the missing angles.

(5 marks)

Created by Mr Lafferty Maths Dept

5. Find all the missing angles.

6. Find all the missing angles.

(6 marks)