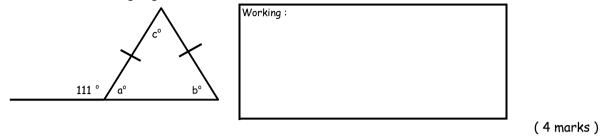

1. Carry out the following instructions. (NON - CALCULATOR QUESTION )

2. Find the missing angles.

3. Find all the missing angles

(3 marks)

4. Find all the missing angles.

(5 marks)

Created by Mr Lafferty Maths Dept