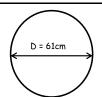

1. Carry out the following instructions. (NON - CALCULATOR QUESTION)

2. Name the parts of the circle labelled A, B abd C.

(3 marks)

3. (a) Calculate the radius of the circle.

(b) Calculate the diameter of the circle.