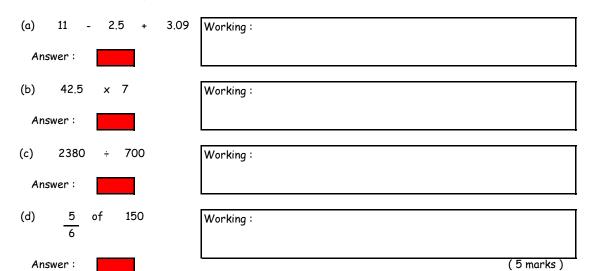

1. Carry out the following instructions. (NON - CALCULATOR QUESTION)

2. Name the parts of the circle labelled A, B abd C.

(3 marks)

3. (a) Calculate the radius of the circle.

(b) Calculate the diameter of the circle.