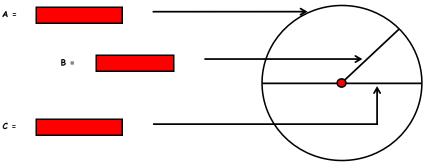

1. Carry out the following instructions. (NON - CALCULATOR QUESTION)

2. Name the parts of the circle labelled A, B abd C.

(3 marks)

3. (a) Calculate the radius of the circle.

(b) Calculate the diameter of the circle.