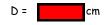

| 4. | Calculate the circumference of the circluar wheel. $m  (\text{nearest whole number})$ $(\text{Take } \pi = 3.14)$ | D = 39cm       |
|----|-------------------------------------------------------------------------------------------------------------------|----------------|
|    |                                                                                                                   | ( 3 marks )    |
| 5. | Calculate the area of the circular pizza. $cm^2  (\text{nearest whole number} $ $(\text{Take } \pi = 3.14)$       | D = 31cm c     |
|    |                                                                                                                   | ( 4 marks )    |
|    |                                                                                                                   | Total marks 19 |