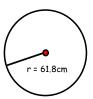

1. Carry out the following instructions. (NON - CALCULATOR QUESTION)

2. Name the parts of the circle labelled A, B abd C.

(3 marks)

3. (a) Calculate the radius of the circle.

(b) Calculate the diameter of the circle.