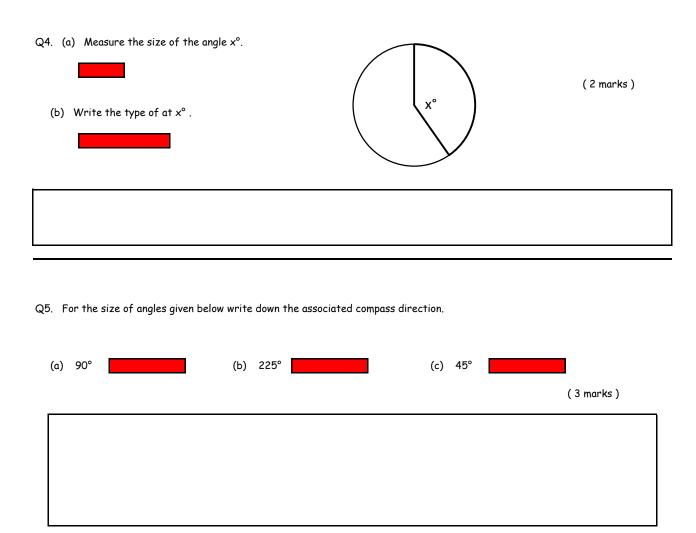

| <ol> <li>Carry out the following</li> </ol> | g instructions. ( NON - CALCULATOR QUE                                                   | STION)   |            |
|---------------------------------------------|------------------------------------------------------------------------------------------|----------|------------|
| (a) 17 - 5.9 +                              | 2.5                                                                                      |          |            |
| Answer:                                     |                                                                                          |          |            |
| (b) 38 x 7                                  |                                                                                          |          |            |
| Answer:                                     |                                                                                          |          |            |
| (c) 1820 ÷ 700                              |                                                                                          |          |            |
| Answer:                                     |                                                                                          |          |            |
| (d) $\frac{5}{6}$ of 210                    |                                                                                          |          |            |
| Answer:                                     |                                                                                          |          | (5 marks)  |
|                                             | es given below write down the TYPE of ang<br>are Acute , Right Angle , Obtuse , Straight |          |            |
| (a) 165°                                    | (b) 180°                                                                                 | (c) 195° |            |
|                                             |                                                                                          |          | (6 marks)  |
|                                             |                                                                                          |          |            |
| Q3. Name the angles ma                      | rked in the rectangle.                                                                   | F        | т          |
| * = _                                       | ( alphabetical order )                                                                   |          |            |
| • = 2                                       | ( alphabetical order )                                                                   | н *      | W (2 marks |
|                                             |                                                                                          |          |            |
|                                             |                                                                                          |          |            |
|                                             |                                                                                          |          |            |
|                                             |                                                                                          |          |            |
|                                             |                                                                                          |          |            |